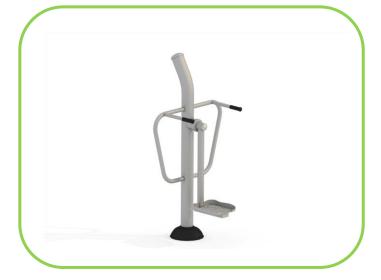

# GF-18006 Surfboard

# **TECHNICAL DATA**

Dimension: 850×760×1620mm

**Training Space:** Ø2000×2465mm

Safe Area: Ø3500×3965mm

Free Height of falling: 265mm

Maximum permissible user body weight: 140KG

#### FUNCTION

Improve flexibility & strengthen the abdominals while improving mobility in the spine and strengthening of arms.

### DIRECTION

- 1. Take hold of handles, supporting the body with the arms to keep upper body still;
- 2. Place both feet onto surfboard footboard;
- 3. Gently swing the hips from side to side, always keeping the upper body static;
- 4. Swing to a comfortable & controlled position;
- 5. Increase duration as fitness improves.