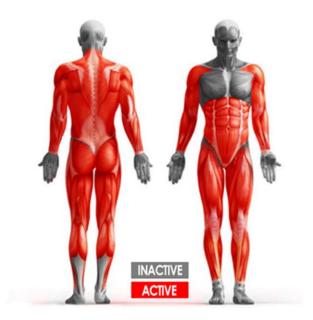

## Muscle Groups Used

#### FUNCTION

Improve flexibility & strengthen the abdominals while improving mobility in the spine and strengthening of arms.