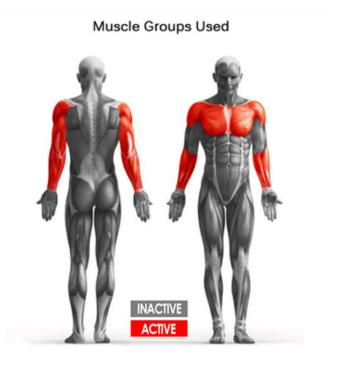

**G-Fit Outdoor Gym Equipment** 

## GF-18011 Seated Chest Press





## **TECHNICAL DATA**

Dimension: 1100×680×2010mm

**Training Space:** Ø2000×2050mm

**Safe Area:** Ø3500×3550mm

Free Height of falling: 550mm

Maximum permissible user body weight: 140KG

## FUNCTION

Enhance the muscle strength of chest, arms and shoulders.

## DIRECTION

- 1. Sit upright in the seat maintaining a straight back;
- 2. Take hold of the handgrips in front of you with both hands and then push forward until your arms are almost fully extended and straight;
- 3. Slowly bring your arms back to the starting position;
- 4. Maintain a smooth, controlled movement during exercise and do not lock elbows;
- 5. Exhale when pushing out, and inhale when pulling back;
- 6. Increase repeats as strength improves;





CERTIFICATION

Info@everbestplay.com

everbestplay@gmail.com