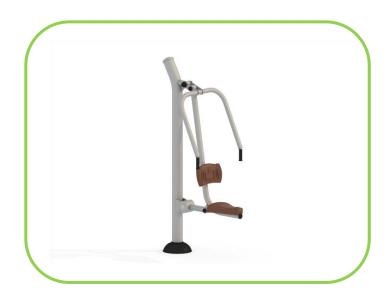

## GF-18011 Seated Chest Press

## **TECHNICAL DATA**

Dimension: 1100×680×2010mm

**Training Space:** Ø2000×2050mm

**Safe Area:** Ø3500×3550mm

Free Height of falling: 550mm

Maximum permissible user body weight: 140KG

## FUNCTION

Enhance the muscle strength of chest, arms and shoulders.

## DIRECTION

- 1. Sit upright in the seat maintaining a straight back;
- 2. Take hold of the handgrips in front of you with both hands and then push forward until your arms are almost fully extended and straight;
- 3. Slowly bring your arms back to the starting position;
- 4. Maintain a smooth, controlled movement during exercise and do not lock elbows;
- 5. Exhale when pushing out, and inhale when pulling back;
- 6. Increase repeats as strength improves;