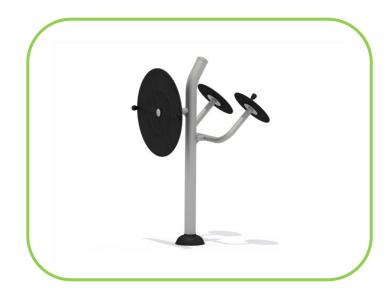

# **GF-18018** Arm Warming up Trainer

Muscle Groups Used

# TECHNICAL DATA

Dimension: 1180×1040×1900mm

Training Space: Ø2000×2200mm

**Safe Area:** Ø3500×3700mm

Free Height of falling: 0mm

Maximum permissible user body weight: 140KG

# FUNCTION

Increase mobility and tone the chest, shoulders, arms and back, promote flexibility & strengthen shoulders.