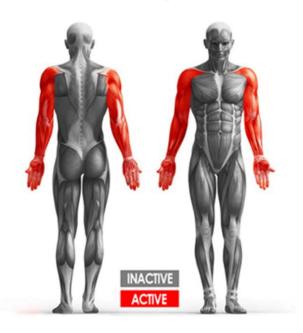

# **GF-18018** Arm Warming up Trainer

Muscle Groups Used

# FUNCTION

Increase mobility and tone the chest, shoulders, arms and back, promote flexibility & strengthen shoulders.