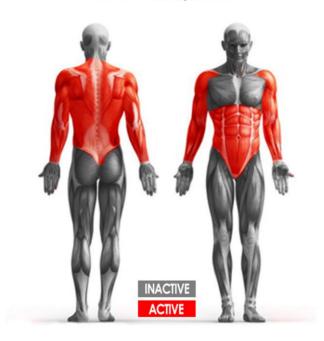

## Muscle Groups Used

## FUNCTION

Strengthening muscles on abdomens, lower back, and hips, while Improves flexibility.