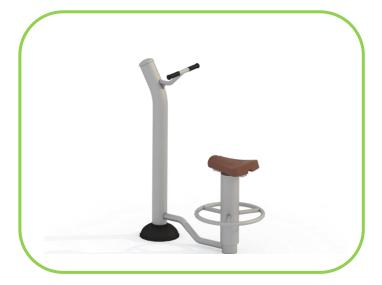

**G-Fit Outdoor Gym Equipment** 

## **TECHNICAL DATA**

Dimension: 1060×500×1370mm

Training Space: Ø2000×2160mm

**Safe Area:** ∅3500×3660mm

Free Height of falling: 660mm

Maximum permissible user body weight: 140KG

## FUNCTION

Strengthening muscles on abdomens, lower back, and hips, while Improves flexibility.

## DIRECTION

- 1. Take hold of the handles, and sit on the saddle;
- 2. Gently turn the lower body from one side to another;
- 3. Swing to a comfortable & controlled position;
- 4. Increase duration as fitness improves.