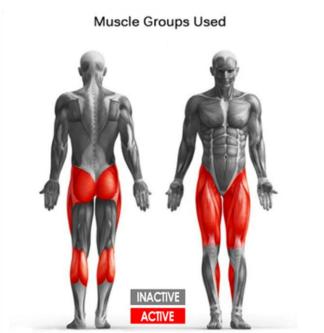

## **TECHNICAL DATA**

Dimension: 870×710×1060mm

**Training Space:** Ø2000×2150mm

Safe Area: Ø3500×3650mm

Free Height of falling: 650mm

Maximum permissible user body weight: 140KG

## FUNCTION

Develop muscle strength of lower limbs.

## DIRECTION

- 1. Sit upright in the seat maintaining a straight back while holding handles in both hands;
- 2. Place your ankles under the roller;
- 3. Slowly lift the lower legs using your things while bringing the roller up;
- 4. Slowly lower down to the starting position;
- 5. Increase repeats as fitness improves.

## **CERTIFICATION**





Info@everbestplay.com everbestplay@gmail.com