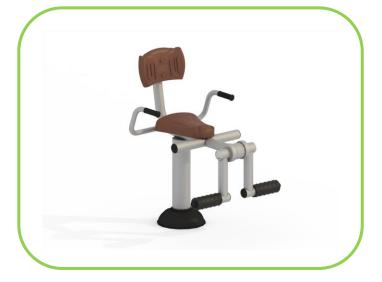

## FUNCTION

Develop muscle strength of lower limbs.

## DIRECTION

- 1. Sit upright in the seat maintaining a straight back while holding handles in both hands;
- 2. Place your ankles under the roller;
- 3. Slowly lift the lower legs using your things while bringing the roller up;
- 4. Slowly lower down to the starting position;
- 5. Increase repeats as fitness improves.